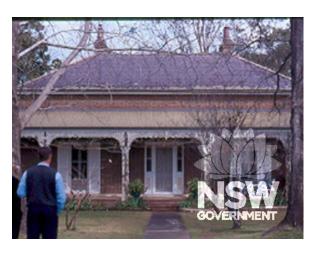

# **Description**

Designer

Builder/Maker

Physical Description Updated

Farmhouse planting scheme of Palms, Elms, Cypress sp, and shrubs.

Large farmhouse, mature avenue and garden planting and large Silo/barn. (Fox \* Associates 1987: AB-7)